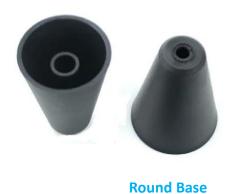

### Stainless Steel Clamp for 7/8" Leaky Cable

**Round Base** 

**Self-Locking Clamp** 

**Flush Anchor** 

Assembly of 7/8 SS Clamp

Add: plot no 10 shiv vihar a block Najafgarh Sahibi river road Vikasnagar Uttam nagar new delhi-110059 \$\cdot\ +91-9027232570, +91-8800726650, +91 8076749052 \rightarrow info@srfsteleinfra.in, info@srfsteleinfra.com, srfsteleinfra@gmail.com