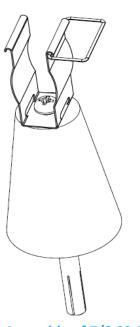

### Stainless Steel Clamp for 7/8" Leaky Cable

**Round Base** 

**Self-Locking Clamp** 

**Flush Anchor** 

Assembly of 7/8 SS Clamp

Add: plot no 10 shiv vihar a block Najafgarh Sahibi river road Vikasnagar Uttam nagar new delhi-110059 \$\cdot\ +91-9027232570, +91-8800726650, +91 8076749052 \rightarrow info@srfsteleinfra.in, info@srfsteleinfra.com, srfsteleinfra@gmail.com