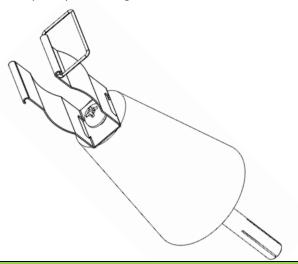

#### Stainless Steel Clamp for 7/8" Leaky Cable

<u>Description:</u> Stainless Steel Cable Clamps are used to provide Fire Resistant installations of Radiating Cables in mountain area, hill, tunnel, underground railway, underground building with or without spacers. The installation is very simple and quick. To limit the interference that could be caused by Metal Objects on the RF field generated by a Radiating Cable, only every 10th fixing should be metallic.

**Features**: Cable Clamps for Radiating Cables, SRFS radiating cable clamps offer a wide range of solutions for a fast and secure installation of cables in railway, motorway, and underground tunnels.

### Stainless Steel Clamp for 7/8" Leaky Cable

**Round Base** 

**Self-Locking Clamp** 

**Flush Anchor** 

Assembly of 7/8 SS Clamp

Add: plot no 10 shiv vihar a block Najafgarh Sahibi river road Vikasnagar Uttam nagar new delhi-110059 \$\cdot\ +91-9027232570, +91-8800726650, +91 8076749052 \rightarrow info@srfsteleinfra.in, info@srfsteleinfra.com, srfsteleinfra@gmail.com