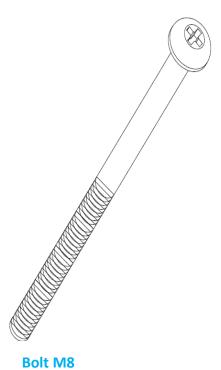

| CHEMICAL & MECHANICAL SPECIFICATIONS |                                           |
|--------------------------------------|-------------------------------------------|
| Product Line                         | RF Cable Accessories                      |
| Model No.                            | SRFSL-RFCL-SS-22D                         |
| Product Type                         | Installation Hardware                     |
| Clamp Type                           | Stainless steel clamp for Leaky Cable     |
| Cable Size                           | 7/8"                                      |
| Colour                               | Silver and Black                          |
| Material                             | SS, PP FRLSZH                             |
| Axial Load Capability                | 8 X 7/8" LCX Cable Weight per mtr         |
| Corrosion Resistance                 | ≥ 500 hours of the salt spray chamber     |
| UV Resistance                        | ≥100 hours of accelerated UV Life Chamber |
| Operating Temperature                | -40 °C to +85°C                           |
| MECHANICAL SPECIFICATIONS            |                                           |
| Self-Locking Clamp-1 pcs             | Stainless Steel SS304 or SS316            |
| Bolt M8 1 pcs                        | Stainless Steel SS304 or SS316            |
| Flush Anchor 1 pcs                   | Stainless Steel SS304 or SS316            |
| Round Base - 1 pcs                   | PP -FRLSZH                                |

### Stainless Steel Clamp for 7/8" Leaky Cable

**Round Base** 

**Self-Locking Clamp** 

**Flush Anchor** 

Assembly of 7/8 SS Clamp

Add: plot no 10 shiv vihar a block Najafgarh Sahibi river road Vikasnagar Uttam nagar new delhi-110059 \$\cdot\ +91-9027232570, +91-8800726650, +91 8076749052 \rightarrow info@srfsteleinfra.in, info@srfsteleinfra.com, srfsteleinfra@gmail.com