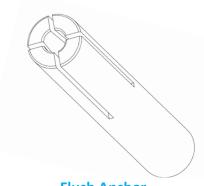

| CHEMICAL & MECHANICAL SPECIFICATIONS |                                           |
|--------------------------------------|-------------------------------------------|
| Product Line                         | RF Cable Accessories                      |
| Model No.                            | SRFSL-RFCL-SS-22D                         |
| Product Type                         | Installation Hardware                     |
| Clamp Type                           | Stainless steel clamp for Leaky Cable     |
| Cable Size                           | 7/8"                                      |
| Colour                               | Silver and Black                          |
| Material                             | SS, PP FRLSZH                             |
| Axial Load Capability                | 8 X 7/8" LCX Cable Weight per mtr         |
| Corrosion Resistance                 | ≥ 500 hours of the salt spray chamber     |
| UV Resistance                        | ≥100 hours of accelerated UV Life Chamber |
| Operating Temperature                | -40 °C to +85°C                           |
| MECHANICAL SPECIFICATIONS            |                                           |
| Self-Locking Clamp-1 pcs             | Stainless Steel SS304 or SS316            |
| Bolt M8 1 pcs                        | Stainless Steel SS304 or SS316            |
| Flush Anchor 1 pcs                   | Stainless Steel SS304 or SS316            |
| Round Base - 1 pcs                   | PP -FRLSZH                                |

### Stainless Steel Clamp for 7/8" Leaky Cable

**Round Base** 

**Self-Locking Clamp** 

**Flush Anchor** 

Assembly of 7/8 SS Clamp

Add: plot no 10 shiv vihar a block Najafgarh Sahibi river road Vikasnagar Uttam nagar new delhi-110059 \$\cdot\ +91-9027232570, +91-8800726650, +91 8076749052 \rightarrow info@srfsteleinfra.in, info@srfsteleinfra.com, srfsteleinfra@gmail.com