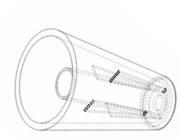

### Stainless Steel Clamp for 7/8" Leaky Cable

**Round Base** 

**Self-Locking Clamp** 

**Flush Anchor** 

Assembly of 7/8 SS Clamp

Add: plot no 10 shiv vihar a block Najafgarh Sahibi river road Vikasnagar Uttam nagar new delhi-110059 \$\cdot\ +91-9027232570, +91-8800726650, +91 8076749052 \rightarrow info@srfsteleinfra.in, info@srfsteleinfra.com, srfsteleinfra@gmail.com

#### **Stainless Steel Clamp for 7/8" Leaky Cable**

**Self-Locking Clamp** 

Add: plot no 10 shiv vihar a block Najafgarh Sahibi river road Vikasnagar Uttam nagar new delhi-110059
\$\frac{1}{491-9027232570}, +91-8800726650, +91 8076749052 \impliessim info@srfsteleinfra.in, info@srfsteleinfra.com, srfsteleinfra@gmail.com
\$\text{www.srfsteleinfra.in, www.srfsteleinfra.com}\$