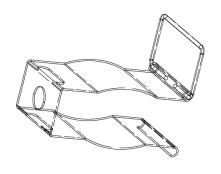

### Stainless Steel Clamp for 7/8" Leaky Cable

**Round Base** 

**Self-Locking Clamp** 

**Flush Anchor** 

Assembly of 7/8 SS Clamp

Add: plot no 10 shiv vihar a block Najafgarh Sahibi river road Vikasnagar Uttam nagar new delhi-110059 \$\cdot\ +91-9027232570, +91-8800726650, +91 8076749052 \rightarrow info@srfsteleinfra.in, info@srfsteleinfra.com, srfsteleinfra@gmail.com

#### **Stainless Steel Clamp for 7/8" Leaky Cable**

**Self-Locking Clamp** 

Add: plot no 10 shiv vihar a block Najafgarh Sahibi river road Vikasnagar Uttam nagar new delhi-110059
\$\frac{1}{491-9027232570}, +91-8800726650, +91 8076749052 \impliessim info@srfsteleinfra.in, info@srfsteleinfra.com, srfsteleinfra@gmail.com
\$\text{www.srfsteleinfra.in, www.srfsteleinfra.com}\$