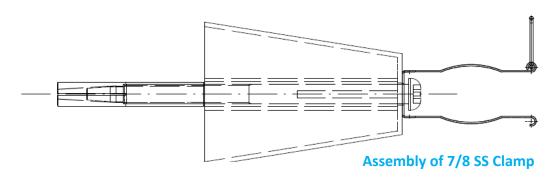

### Stainless Steel Clamp for 7/8" Leaky Cable

**Round Base** 

**Self-Locking Clamp** 

**Flush Anchor** 

Assembly of 7/8 SS Clamp

Add: plot no 10 shiv vihar a block Najafgarh Sahibi river road Vikasnagar Uttam nagar new delhi-110059 \$\cdot\ +91-9027232570, +91-8800726650, +91 8076749052 \rightarrow info@srfsteleinfra.in, info@srfsteleinfra.com, srfsteleinfra@gmail.com