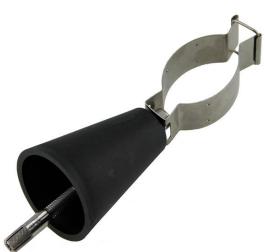

#### Stainless Steel Clamp for 7/8" Leaky Cable

<u>Description:</u> Stainless Steel Cable Clamps are used to provide Fire Resistant installations of Radiating Cables in mountain area, hill, tunnel, underground railway, underground building with or without spacers. The installation is very simple and quick. To limit the interference that could be caused by Metal Objects on the RF field generated by a Radiating Cable, only every 10th fixing should be metallic.

**Features**: Cable Clamps for Radiating Cables, SRFS radiating cable clamps offer a wide range of solutions for a fast and secure installation of cables in railway, motorway, and underground tunnels.

| CHEMICAL & MECHANICAL SPECIFICATIONS |                                           |
|--------------------------------------|-------------------------------------------|
| Product Line                         | RF Cable Accessories                      |
| Model No.                            | SRFSL-RFCL-SS-22D                         |
| Product Type                         | Installation Hardware                     |
| Clamp Type                           | Stainless steel clamp for Leaky Cable     |
| Cable Size                           | 7/8"                                      |
| Colour                               | Silver and Black                          |
| Material                             | SS, PP FRLSZH                             |
| Axial Load Capability                | 8 X 7/8" LCX Cable Weight per mtr         |
| Corrosion Resistance                 | ≥ 500 hours of the salt spray chamber     |
| UV Resistance                        | ≥100 hours of accelerated UV Life Chamber |
| Operating Temperature                | -40 °C to +85°C                           |
| MECHANICAL SPECIFICATIONS            |                                           |
| Self-Locking Clamp-1 pcs             | Stainless Steel SS304 or SS316            |
| Bolt M8 1 pcs                        | Stainless Steel SS304 or SS316            |
| Flush Anchor 1 pcs                   | Stainless Steel SS304 or SS316            |
| Round Base - 1 pcs                   | PP -FRLSZH                                |