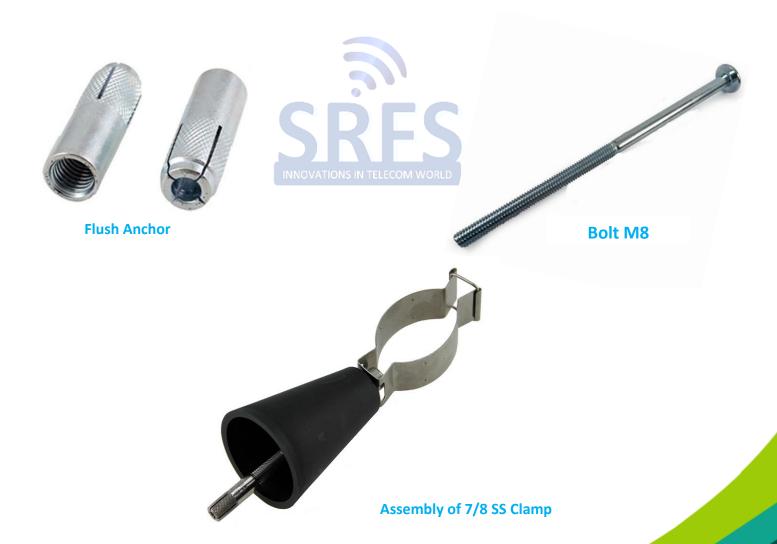

| CHEMICAL & MECHANICAL SPECIFICATIONS |                                           |
|--------------------------------------|-------------------------------------------|
| Product Line                         | RF Cable Accessories                      |
| Model No.                            | SRFSL-RFCL-SS-22D                         |
| Product Type                         | Installation Hardware                     |
| Clamp Type                           | Stainless steel clamp for Leaky Cable     |
| Cable Size                           | 7/8"                                      |
| Colour                               | Silver and Black                          |
| Material                             | SS, PP FRLSZH                             |
| Axial Load Capability                | 8 X 7/8" LCX Cable Weight per mtr         |
| Corrosion Resistance                 | ≥ 500 hours of the salt spray chamber     |
| UV Resistance                        | ≥100 hours of accelerated UV Life Chamber |
| Operating Temperature                | -40 °C to +85°C                           |
| MECHANICAL SPECIFICATIONS            |                                           |
| Self-Locking Clamp-1 pcs             | Stainless Steel SS304 or SS316            |
| Bolt M8 1 pcs                        | Stainless Steel SS304 or SS316            |
| Flush Anchor 1 pcs                   | Stainless Steel SS304 or SS316            |
| Round Base - 1 pcs                   | PP -FRLSZH                                |

### Stainless Steel Clamp for 7/8" Leaky Cable

**Round Base** 

**Self-Locking Clamp** 

**Flush Anchor** 

Assembly of 7/8 SS Clamp

Add: plot no 10 shiv vihar a block Najafgarh Sahibi river road Vikasnagar Uttam nagar new delhi-110059 \$\cdot\ +91-9027232570, +91-8800726650, +91 8076749052 \rightarrow info@srfsteleinfra.in, info@srfsteleinfra.com, srfsteleinfra@gmail.com