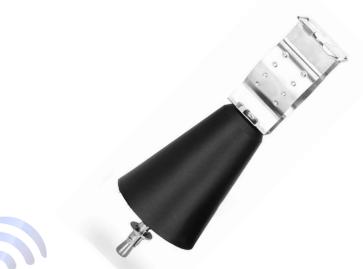

#### Stainless Steel Clamp for 7/8" Leaky Cable

Assembly of 7/8 SS Clamp

Add: plot no 10 shiv vihar a block Najafgarh Sahibi river road Vikasnagar Uttam nagar new delhi-110059
\$\frac{1}{491-9027232570}, +91-8800726650, +91 8076749052 \impliessim info@srfsteleinfra.in, info@srfsteleinfra.com, srfsteleinfra@gmail.com
\$\text{www.srfsteleinfra.in, www.srfsteleinfra.com}\$

### Stainless Steel Clamp for 7/8" Leaky Cable

A Marine Marine

**Wedge Anchor Fastener** 

**M8 Screw** 

**M8 Screw** 

M8 Spring Washer

M8 Washer

Assembly of 7/8 SS Clamp