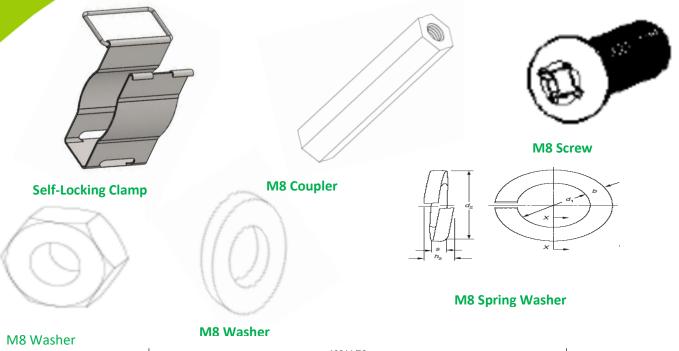

| CHEMICAL & MECHANICAL SPECIFICATION | S                                         |
|-------------------------------------|-------------------------------------------|
| Product Line                        | RF Cable Accessories                      |
| Model No.                           | SRFSL-RFCL-SS-22D                         |
| Product Type                        | Installation Hardware                     |
| Clamp Type                          | Stainless steel clamp for Leaky Cable     |
| Cable Size                          | 7/8                                       |
| Colour                              | Silver and Black                          |
| Material                            | SS, PP FRLSZH                             |
| Axial Load Capability               | 8 X7/8 LCX Cable Weight per mtr           |
| Corrosion Resistance                | ≥ 500 hours of the salt spray chamber     |
| UV Resistance                       | ≥100 hours of accelerated UV Life Chamber |
| Operating Temperature               | -40 °C to +85°C                           |
| MECHANICAL SPECIFICATIONS           |                                           |
| Self-Locking Clamp-1 pcs            | Stainless Steel SS304 or SS316            |
| M8 Screw                            | Stainless Steel SS304 or SS316            |
| M8 Coupler                          | Stainless Steel SS304 or SS316            |
| Wedge Anchor Fastener               | Stainless Steel SS304 or SS316            |
| M8 Nut                              | Stainless Steel SS304 or SS316            |
| M8 Washer                           | Stainless Steel SS304 or SS316            |
| M8 Spring Washer                    | Stainless Steel SS304 or SS316            |
| Round Base - 1 pcs                  | PP -FRLSZH                                |
|                                     |                                           |