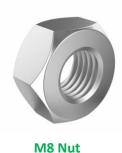

| CHEMICAL & MECHANICAL SPECIFICATION | S                                         |
|-------------------------------------|-------------------------------------------|
| Product Line                        | RF Cable Accessories                      |
| Model No.                           | SRFSL-RFCL-SS-22D                         |
| Product Type                        | Installation Hardware                     |
| Clamp Type                          | Stainless steel clamp for Leaky Cable     |
| Cable Size                          | 7/8                                       |
| Colour                              | Silver and Black                          |
| Material                            | SS, PP FRLSZH                             |
| Axial Load Capability               | 8 X7/8 LCX Cable Weight per mtr           |
| Corrosion Resistance                | ≥ 500 hours of the salt spray chamber     |
| UV Resistance                       | ≥100 hours of accelerated UV Life Chamber |
| Operating Temperature               | -40 °C to +85°C                           |
| MECHANICAL SPECIFICATIONS           |                                           |
| Self-Locking Clamp-1 pcs            | Stainless Steel SS304 or SS316            |
| M8 Screw                            | Stainless Steel SS304 or SS316            |
| M8 Coupler                          | Stainless Steel SS304 or SS316            |
| Wedge Anchor Fastener               | Stainless Steel SS304 or SS316            |
| M8 Nut                              | Stainless Steel SS304 or SS316            |
| M8 Washer                           | Stainless Steel SS304 or SS316            |
| M8 Spring Washer                    | Stainless Steel SS304 or SS316            |
| Round Base - 1 pcs                  | PP -FRLSZH                                |
|                                     |                                           |