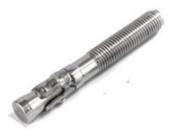

| CHEMICAL & MECHANICAL SPECIFICATION | S                                         |
|-------------------------------------|-------------------------------------------|
| Product Line                        | RF Cable Accessories                      |
| Model No.                           | SRFSL-RFCL-SS-22D                         |
| Product Type                        | Installation Hardware                     |
| Clamp Type                          | Stainless steel clamp for Leaky Cable     |
| Cable Size                          | 7/8                                       |
| Colour                              | Silver and Black                          |
| Material                            | SS, PP FRLSZH                             |
| Axial Load Capability               | 8 X7/8 LCX Cable Weight per mtr           |
| Corrosion Resistance                | ≥ 500 hours of the salt spray chamber     |
| UV Resistance                       | ≥100 hours of accelerated UV Life Chamber |
| Operating Temperature               | -40 °C to +85°C                           |
| MECHANICAL SPECIFICATIONS           |                                           |
| Self-Locking Clamp-1 pcs            | Stainless Steel SS304 or SS316            |
| M8 Screw                            | Stainless Steel SS304 or SS316            |
| M8 Coupler                          | Stainless Steel SS304 or SS316            |
| Wedge Anchor Fastener               | Stainless Steel SS304 or SS316            |
| M8 Nut                              | Stainless Steel SS304 or SS316            |
| M8 Washer                           | Stainless Steel SS304 or SS316            |
| M8 Spring Washer                    | Stainless Steel SS304 or SS316            |
| Round Base - 1 pcs                  | PP -FRLSZH                                |
|                                     |                                           |