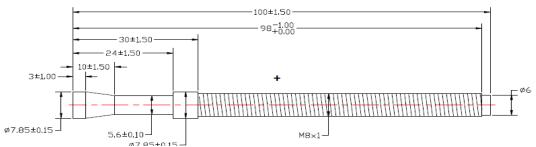

#### Stainless Steel Clamp for 7/8" Leaky Cable

Assembly of 7/8 SS Clamp

Add: plot no 10 shiv vihar a block Najafgarh Sahibi river road Vikasnagar Uttam nagar new delhi-110059
\$\frac{1}{491-9027232570}, +91-8800726650, +91 8076749052 \impliessim info@srfsteleinfra.in, info@srfsteleinfra.com, srfsteleinfra@gmail.com
\$\text{www.srfsteleinfra.in, www.srfsteleinfra.com}\$