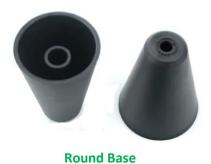

| CHEMICAL & MECHANICAL SPECIFICATION | S                                         |
|-------------------------------------|-------------------------------------------|
| Product Line                        | RF Cable Accessories                      |
| Model No.                           | SRFSL-RFCL-SS-22D                         |
| Product Type                        | Installation Hardware                     |
| Clamp Type                          | Stainless steel clamp for Leaky Cable     |
| Cable Size                          | 7/8                                       |
| Colour                              | Silver and Black                          |
| Material                            | SS, PP FRLSZH                             |
| Axial Load Capability               | 8 X7/8 LCX Cable Weight per mtr           |
| Corrosion Resistance                | ≥ 500 hours of the salt spray chamber     |
| UV Resistance                       | ≥100 hours of accelerated UV Life Chamber |
| Operating Temperature               | -40 °C to +85°C                           |
| MECHANICAL SPECIFICATIONS           |                                           |
| Self-Locking Clamp-1 pcs            | Stainless Steel SS304 or SS316            |
| M8 Screw                            | Stainless Steel SS304 or SS316            |
| M8 Coupler                          | Stainless Steel SS304 or SS316            |
| Wedge Anchor Fastener               | Stainless Steel SS304 or SS316            |
| M8 Nut                              | Stainless Steel SS304 or SS316            |
| M8 Washer                           | Stainless Steel SS304 or SS316            |
| M8 Spring Washer                    | Stainless Steel SS304 or SS316            |
| Round Base - 1 pcs                  | PP -FRLSZH                                |
|                                     |                                           |