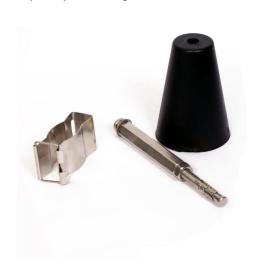

#### Stainless Steel Clamp for 7/8" Leaky Cable

**Description:** Stainless Steel Cable Clamps are used to provide Fire Resistant installations of Radiating Cables in mountain area, hill, tunnel, underground railway, underground building with or without spacers. The installation is very simple and quick. To limit the interference that could be caused by Metal Objects on the RF field generated by a Radiating Cable, only every 10th fixing should be metallic.

**Features**: Cable Clamps for Radiating Cables, SRFS radiating cable clamps offer a wide range of solutions for a fast and secure installation of cables in railway, motorway, and underground tunnels.

| CHEMICAL & MECHANICAL SPECIFICATION | S                                         |
|-------------------------------------|-------------------------------------------|
| Product Line                        | RF Cable Accessories                      |
| Model No.                           | SRFSL-RFCL-SS-22D                         |
| Product Type                        | Installation Hardware                     |
| Clamp Type                          | Stainless steel clamp for Leaky Cable     |
| Cable Size                          | 7/8                                       |
| Colour                              | Silver and Black                          |
| Material                            | SS, PP FRLSZH                             |
| Axial Load Capability               | 8 X7/8 LCX Cable Weight per mtr           |
| Corrosion Resistance                | ≥ 500 hours of the salt spray chamber     |
| UV Resistance                       | ≥100 hours of accelerated UV Life Chamber |
| Operating Temperature               | -40 °C to +85°C                           |
| MECHANICAL SPECIFICATIONS           |                                           |
| Self-Locking Clamp-1 pcs            | Stainless Steel SS304 or SS316            |
| M8 Screw                            | Stainless Steel SS304 or SS316            |
| M8 Coupler                          | Stainless Steel SS304 or SS316            |
| Wedge Anchor Fastener               | Stainless Steel SS304 or SS316            |
| M8 Nut                              | Stainless Steel SS304 or SS316            |
| M8 Washer                           | Stainless Steel SS304 or SS316            |
| M8 Spring Washer                    | Stainless Steel SS304 or SS316            |
| Round Base - 1 pcs                  | PP -FRLSZH                                |
|                                     |                                           |