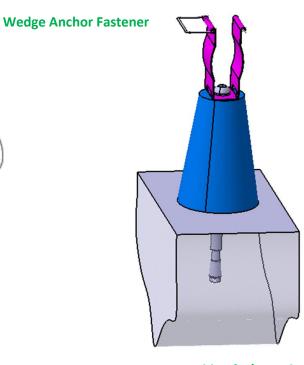

### Stainless Steel Clamp for 7/8" Leaky Cable

A Marine Marine

**Wedge Anchor Fastener** 

**M8 Screw** 

**M8 Screw** 

M8 Spring Washer

M8 Washer

Assembly of 7/8 SS Clamp