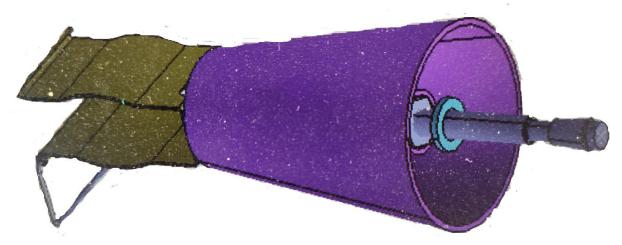

#### Stainless Steel Clamp for 7/8" Leaky Cable

Assembly of 7/8 SS Clamp

Add: plot no 10 shiv vihar a block Najafgarh Sahibi river road Vikasnagar Uttam nagar new delhi-110059
\$\frac{1}{491-9027232570}, +91-8800726650, +91 8076749052 \impliessim info@srfsteleinfra.in, info@srfsteleinfra.com, srfsteleinfra@gmail.com
\$\text{www.srfsteleinfra.in, www.srfsteleinfra.com}\$

### Stainless Steel Clamp for 7/8" Leaky Cable

A Marine Marine

**Wedge Anchor Fastener** 

**M8 Screw** 

**M8 Screw** 

M8 Spring Washer

M8 Washer

Assembly of 7/8 SS Clamp