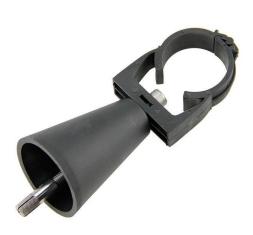

#### PP Clamp for 7/8" Leaky Cable

**Description:** Self-Locking Click Clamp for 7/8" Leaky Co-axial cable. Self-Locking Click Clamp for 7/8" Leaky Cable. These hanger kits and accessories are designed for mounting vertical and horizontal runs of coaxial cables.

**Features**: Allows for safe and efficient installation of Leaky Co-Axial RF Cable using these self-locking Click Clamps. Simple mounting by using anchoring arrangement provided and mounted onto a standoff to ensure minimum adequate distance from wall. Simply push the cable in by hand, clamp

| `                                    |                                           |
|--------------------------------------|-------------------------------------------|
| CHEMICAL & MECHANICAL SPECIFICATIONS |                                           |
| Product Line                         | RF Cable Accessories                      |
| Model No.                            | SRFSL-RFCL-PP-22D                         |
| Product Type                         | Installation Hardware                     |
| Clamp Type                           | Stainless steel clamp for Leaky Cable     |
| Cable Size                           | 7/8"                                      |
| Colour                               | Silver and Black                          |
| Material                             | SS, PP FRLSZH, Nylon FR                   |
| Axial Load Capability                | 8 X 7/8" LCX Cable Weight per mtr         |
| Corrosion Resistance                 | ≥ 500 hours of the salt spray chamber     |
| UV Resistance                        | ≥100 hours of accelerated UV Life Chamber |
| Operating Temperature                | -40 °C to +85°C                           |
| MECHANICAL SPECIFICATIONS            |                                           |
| Self-Locking Clamp-1 pcs             | Nylon FR                                  |
| Bolt M6 1 pcs                        | Stainless Steel SS304 or SS316            |
| Flush Anchor 1 pcs                   | Stainless Steel SS304 or SS316            |
| Round Base - 1 pcs                   | PP -FRLSZH                                |
|                                      |                                           |