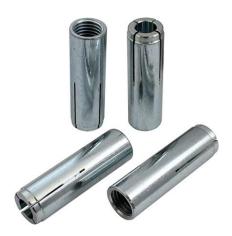

### PP Clamp for 7/8" Leaky Cable

**Self-Locking Clamp** 

**Bolt M6** 

Round Base

**Flush Anchor** 

Assembly of PP Clamp 7/8

Add: plot no 10 shiv vihar a block Najafgarh Sahibi river road Vikasnagar Uttam nagar new delhi-110059
\$\frac{1}{2} +91-9027232570, +91-8800726650, +91 8076749052} \rightarrow info@srfsteleinfra.in, info@srfsteleinfra.com, srfsteleinfra@gmail.com

### PP Clamp for 7/8" Leaky Cable

**Self-Locking Clamp** 

**Round Base** 

**Bolt M6** 

**Flush Anchor** 

Assembly of PP Clamp 7/8

Add: plot no 10 shiv vihar a block Najafgarh Sahibi river road Vikasnagar Uttam nagar new delhi-110059 \$\frac{1}{491-9027232570, +91-8800726650, +91 8076749052 \infty info@srfsteleinfra.in, info@srfsteleinfra.com, srfsteleinfra@gmail.com