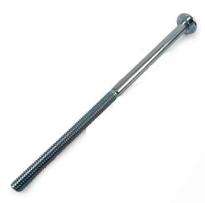

### PP Clamp for 7/8" Leaky Cable

**Self-Locking Clamp** 

**Bolt M6** 

Round Base

**Flush Anchor** 

Assembly of PP Clamp 7/8

Add: plot no 10 shiv vihar a block Najafgarh Sahibi river road Vikasnagar Uttam nagar new delhi-110059
\$\frac{1}{2} +91-9027232570, +91-8800726650, +91 8076749052} \rightarrow info@srfsteleinfra.in, info@srfsteleinfra.com, srfsteleinfra@gmail.com

### PP Clamp for 7/8" Leaky Cable

**Self-Locking Clamp** 

**Round Base** 

**Bolt M6** 

**Flush Anchor** 

Assembly of PP Clamp 7/8

Add: plot no 10 shiv vihar a block Najafgarh Sahibi river road Vikasnagar Uttam nagar new delhi-110059 \$\frac{1}{491-9027232570, +91-8800726650, +91 8076749052 \infty info@srfsteleinfra.in, info@srfsteleinfra.com, srfsteleinfra@gmail.com