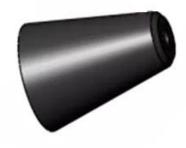

### PP Clamp for 7/8" Leaky Cable

**Self-Locking Clamp** 

**Bolt M6** 

Round Base

**Flush Anchor** 

Assembly of PP Clamp 7/8

Add: plot no 10 shiv vihar a block Najafgarh Sahibi river road Vikasnagar Uttam nagar new delhi-110059
\$\frac{1}{2} +91-9027232570, +91-8800726650, +91 8076749052} \rightarrow info@srfsteleinfra.in, info@srfsteleinfra.com, srfsteleinfra@gmail.com

### PP Clamp for 7/8" Leaky Cable

**Self-Locking Clamp** 

**Round Base** 

**Bolt M6** 

**Flush Anchor** 

Assembly of PP Clamp 7/8

Add: plot no 10 shiv vihar a block Najafgarh Sahibi river road Vikasnagar Uttam nagar new delhi-110059 \$\frac{1}{491-9027232570, +91-8800726650, +91 8076749052 \infty info@srfsteleinfra.in, info@srfsteleinfra.com, srfsteleinfra@gmail.com