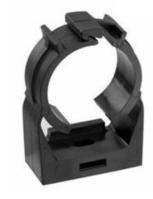

#### PP Clamp for 7/8" Leaky Cable

**Description:** Self-Locking Click Clamp for 7/8" Leaky Co-axial cable. Self-Locking Click Clamp for 7/8" Leaky Cable. These hanger kits and accessories are designed for mounting vertical and horizontal runs of coaxial cables.

**Features**: Allows for safe and efficient installation of Leaky Co-Axial RF Cable using these self-locking Click Clamps. Simple mounting by using anchoring arrangement provided and mounted onto a standoff to ensure minimum adequate distance from wall. Simply push the cable in by hand, clamp

| `                                    |                                           |
|--------------------------------------|-------------------------------------------|
| CHEMICAL & MECHANICAL SPECIFICATIONS |                                           |
| Product Line                         | RF Cable Accessories                      |
| Model No.                            | SRFSL-RFCL-PP-22D                         |
| Product Type                         | Installation Hardware                     |
| Clamp Type                           | Stainless steel clamp for Leaky Cable     |
| Cable Size                           | 7/8"                                      |
| Colour                               | Silver and Black                          |
| Material                             | SS, PP FRLSZH, Nylon FR                   |
| Axial Load Capability                | 8 X 7/8" LCX Cable Weight per mtr         |
| Corrosion Resistance                 | ≥ 500 hours of the salt spray chamber     |
| UV Resistance                        | ≥100 hours of accelerated UV Life Chamber |
| Operating Temperature                | -40 °C to +85°C                           |
| MECHANICAL SPECIFICATIONS            |                                           |
| Self-Locking Clamp-1 pcs             | Nylon FR                                  |
| Bolt M6 1 pcs                        | Stainless Steel SS304 or SS316            |
| Flush Anchor 1 pcs                   | Stainless Steel SS304 or SS316            |
| Round Base - 1 pcs                   | PP -FRLSZH                                |
|                                      |                                           |