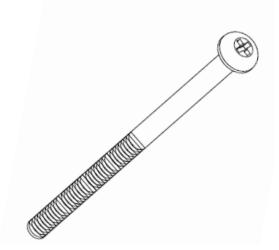

| `                                    |                                           |
|--------------------------------------|-------------------------------------------|
| CHEMICAL & MECHANICAL SPECIFICATIONS |                                           |
| Product Line                         | RF Cable Accessories                      |
| Model No.                            | SRFSL-RFCL-PP-22D                         |
| Product Type                         | Installation Hardware                     |
| Clamp Type                           | Stainless steel clamp for Leaky Cable     |
| Cable Size                           | 7/8"                                      |
| Colour                               | Silver and Black                          |
| Material                             | SS, PP FRLSZH, Nylon FR                   |
| Axial Load Capability                | 8 X 7/8" LCX Cable Weight per mtr         |
| Corrosion Resistance                 | ≥ 500 hours of the salt spray chamber     |
| UV Resistance                        | ≥100 hours of accelerated UV Life Chamber |
| Operating Temperature                | -40 °C to +85°C                           |
| MECHANICAL SPECIFICATIONS            |                                           |
| Self-Locking Clamp-1 pcs             | Nylon FR                                  |
| Bolt M6 1 pcs                        | Stainless Steel SS304 or SS316            |
| Flush Anchor 1 pcs                   | Stainless Steel SS304 or SS316            |
| Round Base - 1 pcs                   | PP -FRLSZH                                |
|                                      |                                           |

### PP Clamp for 7/8" Leaky Cable

**Self-Locking Clamp** 

**Bolt M6** 

Round Base

**Flush Anchor** 

Assembly of PP Clamp 7/8

Add: plot no 10 shiv vihar a block Najafgarh Sahibi river road Vikasnagar Uttam nagar new delhi-110059
\$\frac{1}{2} +91-9027232570, +91-8800726650, +91 8076749052} \rightarrow info@srfsteleinfra.in, info@srfsteleinfra.com, srfsteleinfra@gmail.com

### PP Clamp for 7/8" Leaky Cable

**Self-Locking Clamp** 

**Round Base** 

**Bolt M6** 

**Flush Anchor** 

Assembly of PP Clamp 7/8

Add: plot no 10 shiv vihar a block Najafgarh Sahibi river road Vikasnagar Uttam nagar new delhi-110059 \$\frac{1}{491-9027232570, +91-8800726650, +91 8076749052 \infty info@srfsteleinfra.in, info@srfsteleinfra.com, srfsteleinfra@gmail.com