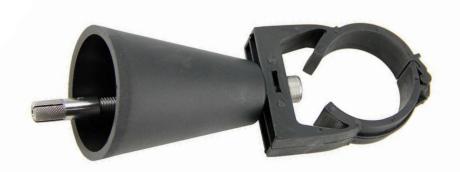

#### PP Clamp for 7/8" Leaky Cable

**Description:** Self-Locking Click Clamp for 7/8" Leaky Co-axial cable. Self-Locking Click Clamp for 7/8" Leaky Cable. These hanger kits and accessories are designed for mounting vertical and horizontal runs of coaxial cables.

**Features**: Allows for safe and efficient installation of Leaky Co-Axial RF Cable using these self-locking Click Clamps. Simple mounting by using anchoring arrangement provided and mounted onto a standoff to ensure minimum adequate distance from wall. Simply push the cable in by hand, clamp

### PP Clamp for 7/8" Leaky Cable

**Self-Locking Clamp** 

**Bolt M6** 

Round Base

**Flush Anchor** 

Assembly of PP Clamp 7/8

Add: plot no 10 shiv vihar a block Najafgarh Sahibi river road Vikasnagar Uttam nagar new delhi-110059
\$\frac{1}{2} +91-9027232570, +91-8800726650, +91 8076749052} \rightarrow info@srfsteleinfra.in, info@srfsteleinfra.com, srfsteleinfra@gmail.com

### PP Clamp for 7/8" Leaky Cable

**Self-Locking Clamp** 

**Round Base** 

**Bolt M6** 

**Flush Anchor** 

Assembly of PP Clamp 7/8

Add: plot no 10 shiv vihar a block Najafgarh Sahibi river road Vikasnagar Uttam nagar new delhi-110059 \$\frac{1}{491-9027232570, +91-8800726650, +91 8076749052 \infty info@srfsteleinfra.in, info@srfsteleinfra.com, srfsteleinfra@gmail.com