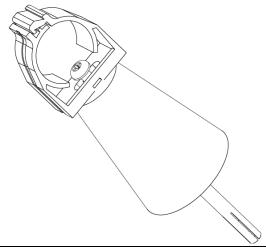

#### PP Clamp for 7/8" Leaky Cable

**Description:** Self-Locking Click Clamp for 7/8" Leaky Co-axial cable. Self-Locking Click Clamp for 7/8" Leaky Cable. These hanger kits and accessories are designed for mounting vertical and horizontal runs of coaxial cables.

**Features**: Allows for safe and efficient installation of Leaky Co-Axial RF Cable using these self-locking Click Clamps. Simple mounting by using anchoring arrangement provided and mounted onto a standoff to ensure minimum adequate distance from wall. Simply push the cable in by hand, clamp

### PP Clamp for 7/8" Leaky Cable

**Self-Locking Clamp** 

**Bolt M6** 

Round Base

**Flush Anchor** 

Assembly of PP Clamp 7/8

Add: plot no 10 shiv vihar a block Najafgarh Sahibi river road Vikasnagar Uttam nagar new delhi-110059
\$\frac{1}{2} +91-9027232570, +91-8800726650, +91 8076749052} \rightarrow info@srfsteleinfra.in, info@srfsteleinfra.com, srfsteleinfra@gmail.com

### PP Clamp for 7/8" Leaky Cable

**Self-Locking Clamp** 

**Round Base** 

**Bolt M6** 

**Flush Anchor** 

Assembly of PP Clamp 7/8

Add: plot no 10 shiv vihar a block Najafgarh Sahibi river road Vikasnagar Uttam nagar new delhi-110059 \$\frac{1}{491-9027232570, +91-8800726650, +91 8076749052 \infty info@srfsteleinfra.in, info@srfsteleinfra.com, srfsteleinfra@gmail.com