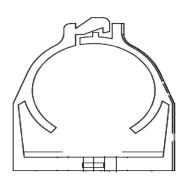

| `                                    |                                           |
|--------------------------------------|-------------------------------------------|
| CHEMICAL & MECHANICAL SPECIFICATIONS |                                           |
| Product Line                         | RF Cable Accessories                      |
| Model No.                            | SRFSL-RFCL-PP-22D                         |
| Product Type                         | Installation Hardware                     |
| Clamp Type                           | Stainless steel clamp for Leaky Cable     |
| Cable Size                           | 7/8"                                      |
| Colour                               | Silver and Black                          |
| Material                             | SS, PP FRLSZH, Nylon FR                   |
| Axial Load Capability                | 8 X 7/8" LCX Cable Weight per mtr         |
| Corrosion Resistance                 | ≥ 500 hours of the salt spray chamber     |
| UV Resistance                        | ≥100 hours of accelerated UV Life Chamber |
| Operating Temperature                | -40 °C to +85°C                           |
| MECHANICAL SPECIFICATIONS            |                                           |
| Self-Locking Clamp-1 pcs             | Nylon FR                                  |
| Bolt M6 1 pcs                        | Stainless Steel SS304 or SS316            |
| Flush Anchor 1 pcs                   | Stainless Steel SS304 or SS316            |
| Round Base - 1 pcs                   | PP -FRLSZH                                |
|                                      |                                           |

### PP Clamp for 7/8" Leaky Cable

**Self-Locking Clamp** 

**Bolt M6** 

Round Base

**Flush Anchor** 

Assembly of PP Clamp 7/8

Add: plot no 10 shiv vihar a block Najafgarh Sahibi river road Vikasnagar Uttam nagar new delhi-110059
\$\frac{1}{2} +91-9027232570, +91-8800726650, +91 8076749052} \rightarrow info@srfsteleinfra.in, info@srfsteleinfra.com, srfsteleinfra@gmail.com

### PP Clamp for 7/8" Leaky Cable

**Self-Locking Clamp** 

**Round Base** 

**Bolt M6** 

**Flush Anchor** 

Assembly of PP Clamp 7/8

Add: plot no 10 shiv vihar a block Najafgarh Sahibi river road Vikasnagar Uttam nagar new delhi-110059 \$\frac{1}{491-9027232570, +91-8800726650, +91 8076749052 \infty info@srfsteleinfra.in, info@srfsteleinfra.com, srfsteleinfra@gmail.com