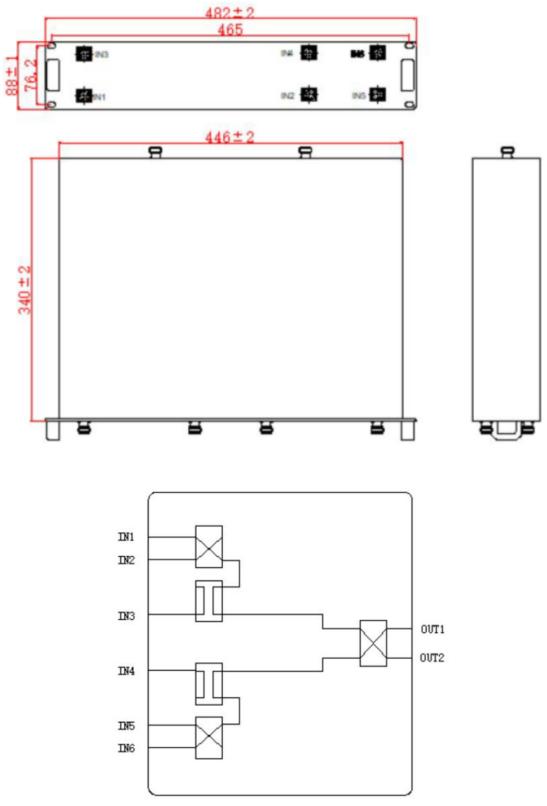

| TECHNICAL SPECIFICATIONS |                         |
|--------------------------|-------------------------|
| TECHNICAL SPECIFICATIONS |                         |
| Frequency Range          | Port1 136-174 MHz       |
|                          | Port2 136-174 MHz       |
|                          | Port3 136-174 MHz       |
|                          | Port4 136-174 MHz       |
|                          | Port5 136-174 MHz       |
|                          | Port6 136-174 MHz       |
|                          | Ant1 136-174 MHz        |
|                          | Ant2 136-174 MHz        |
| Insertion Loss           | 8 dB                    |
| Isolation                | >20 dB                  |
| VSWR                     | 1.35                    |
| Power Rating             | 300 W                   |
| Impedance                | 50 Ohm                  |
| Connectors Type          | N Female                |
| Size                     | 482*340*88mm            |
| Weight                   | 9 kg Approx             |
| No. of Port              | 6 inputs, 2 outputs     |
| Operating Temperature    | -40°C to 80°C           |
| Relative Humidity        | 0 to 95%                |
| Applied Environment      | IP65, Indoor or Outdoor |
| Finish                   | Black paint             |