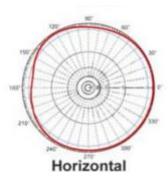

## Features:

Frequency Range: 900/1800

Gain: 3 dBi

Antenna type: Rubber antenna

| Technical Specifications                |                        |  |
|-----------------------------------------|------------------------|--|
| Frequency Range                         | 900/1800               |  |
| Gain                                    | 3dBi                   |  |
| VSWR                                    | ≤ 1.5                  |  |
| Polarization                            | Vertical               |  |
| Front to Back Ratio                     | ≥15 dB                 |  |
| Radiation Direction                     | Omni Directional       |  |
| Impedance                               | 50 Ohm                 |  |
| Lightning Protection                    | DC Ground              |  |
| Maximum Input Power                     | 50 W                   |  |
|                                         |                        |  |
| Mechanical Specifications               |                        |  |
| Connector                               | SMA Male or Customized |  |
| Radom Color                             | Black                  |  |
| Radom Material                          | ABS/PP                 |  |
| Environmental Friendly                  | ROHS Compliant         |  |
| Operating Temperature ( <sup>®</sup> C) | -40°C ~ 85°C           |  |