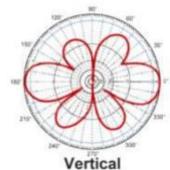

## Features:

Frequency Range: 900/1800

Gain: 3 dBi

Antenna type: Rubber antenna

| Technical Specifications                |                        |  |
|-----------------------------------------|------------------------|--|
| Frequency Range                         | 900/1800               |  |
| Gain                                    | 3dBi                   |  |
| VSWR                                    | ≤ 1.5                  |  |
| Polarization                            | Vertical               |  |
| Front to Back Ratio                     | ≥15 dB                 |  |
| Radiation Direction                     | Omni Directional       |  |
| Impedance                               | 50 Ohm                 |  |
| Lightning Protection                    | DC Ground              |  |
| Maximum Input Power                     | 50 W                   |  |
|                                         |                        |  |
| Mechanical Specifications               |                        |  |
| Connector                               | SMA Male or Customized |  |
| Radom Color                             | Black                  |  |
| Radom Material                          | ABS/PP                 |  |
| Environmental Friendly                  | ROHS Compliant         |  |
| Operating Temperature ( <sup>®</sup> C) | -40°C ~ 85°C           |  |