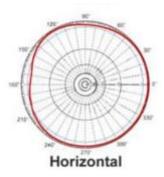

## Features:

Frequency Range: 900/1800

Gain: 3 dBi

Antenna type: Rubber antenna

| Technical Specifications                |                           |
|-----------------------------------------|---------------------------|
| Frequency Range                         | 900/1800                  |
| Gain                                    | 3dBi                      |
| VSWR                                    | ≤ 1.5                     |
| Polarization                            | Vertical                  |
| Front to Back Ratio                     | ≥15 dB                    |
| Radiation Direction                     | Omni Directional          |
| Impedance                               | 50 Ohm                    |
| Lightning Protection                    | DC Ground                 |
| Maximum Input Power                     | 50 W                      |
|                                         |                           |
| Mechanical Specifications               |                           |
| Connector                               | SMA Male RA or Customized |
| Radom Color                             | Black                     |
| Radom Material                          | ABS/PP                    |
| Environmental Friendly                  | ROHS Compliant            |
| Operating Temperature ( <sup>®</sup> C) | -40°C ~ 85°C              |