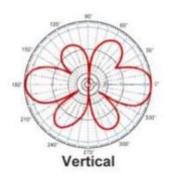

## Features:

Frequency Range: 900/1800

Gain: 3 dBi

Antenna type: Rubber antenna

| Technical Specifications                |                           |
|-----------------------------------------|---------------------------|
| Frequency Range                         | 900/1800                  |
| Gain                                    | 3dBi                      |
| VSWR                                    | ≤ 1.5                     |
| Polarization                            | Vertical                  |
| Front to Back Ratio                     | ≥15 dB                    |
| Radiation Direction                     | Omni Directional          |
| Impedance                               | 50 Ohm                    |
| Lightning Protection                    | DC Ground                 |
| Maximum Input Power                     | 50 W                      |
|                                         |                           |
| Mechanical Specifications               |                           |
| Connector                               | SMA Male RA or Customized |
| Radom Color                             | Black                     |
| Radom Material                          | ABS/PP                    |
| Environmental Friendly                  | ROHS Compliant            |
| Operating Temperature ( <sup>®</sup> C) | -40°C ~ 85°C              |